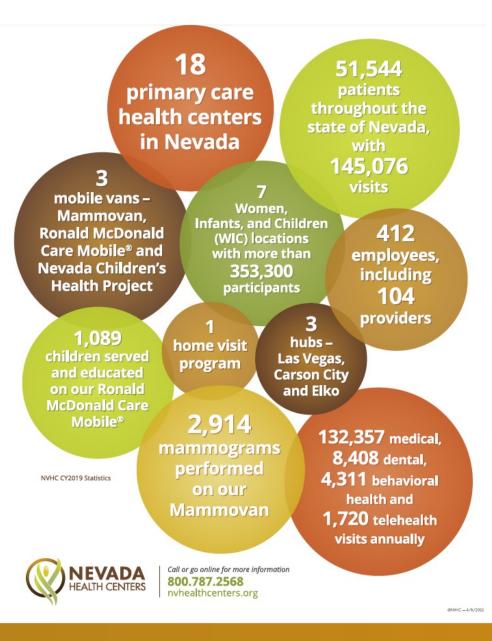

### **Nevada Health Centers Overview**

- Largest Federally Qualified Health Center (FQHC) in Nevada – Community Health Centers
- **Our mission** is to provide access to quality healthcare to all Nevadans
- We serve approximately 50,000 patients per year
- More than 500 employees, including providers, at locations across the Silver State
- We offer primary care, pediatrics, dentistry, behavioral health and pharmacy, along with WIC (Women, Infants and Children) services in Southern Nevada

#### **Statewide Services**

- 19 health center sites
- 7 Women, Infants and Children Sites (WIC)
- 3 mobile units in service 2 coming fall of 2023
  - Mammovan
  - Ronald McDonald Care Mobile Dental van
  - Nevada Children's Health Project Medical van
  - Dental Van NEW coming soon
  - Medical Van NEW coming soon