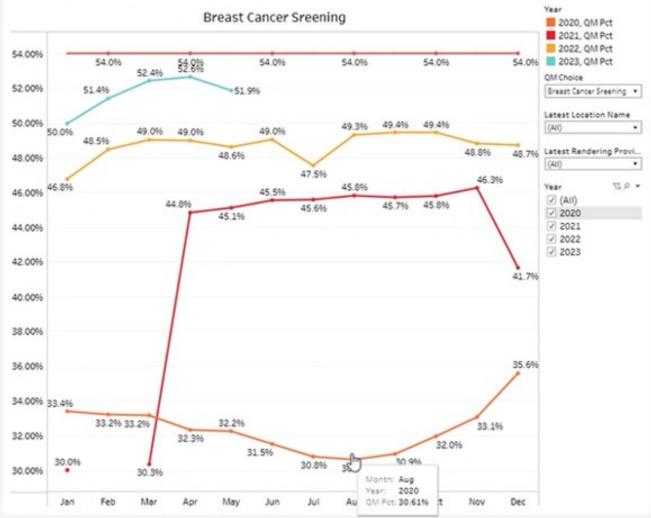

#### **Historical Breast Health Screening Results**

- **2022** 48.7%
- **2021** 41.7%
- **2020** 35.6%

BRINGING QUALITY HEALTHCARE TO NEVADA'S COMMUNITIES

#### **Currently at 52% Overall**