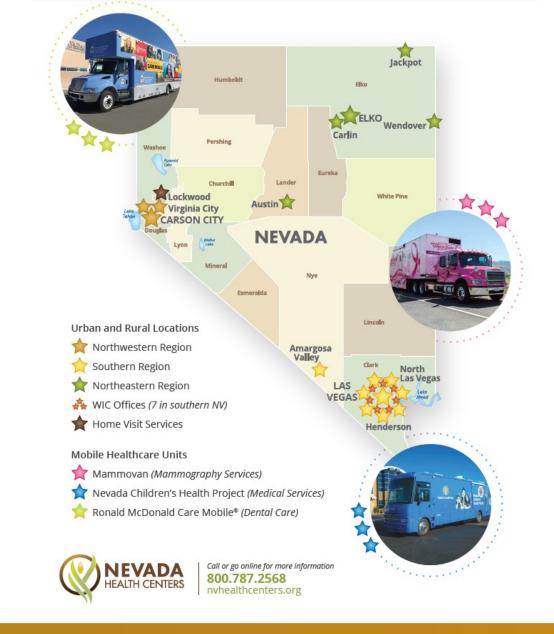

#### **Statewide Services**

- 19 health center sites
- 7 Women, Infants and Children Sites (WIC)
- 3 mobile units in service 2 coming fall of 2023
  - Mammovan
  - Ronald McDonald Care Mobile Dental van
  - Nevada Children's Health Project Medical van
  - Dental Van NEW coming soon
  - Medical Van NEW coming soon